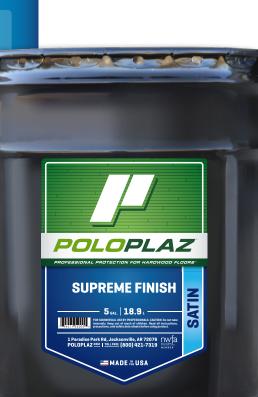

## SUPREME

PROFESSIONAL PROTECTION FOR HARDWOOD FLOORS"

## Easy to Apply - Low Ambering

PoloPlaz Supreme is the best oil modified polyurethane finish. It is distinguished by its high solids content for that extra build. Supreme's long open time allows the finish to be rolled on to eliminate streaks and lap marks. PoloPlaz Supreme finish has excellent flow, leveling, and flexibility characteristics, as well as unbeatable hardness and film properties. Combine this with reliable drying and anti-bubbling agents, it's no wonder that Supreme Finish has been the choice of professionals for over 50 years. Manufactured with the purest resins available, PoloPlaz Supreme produces a clear, low ambering protective polyurethane coating that you'll proudly display in your own home or showroom.