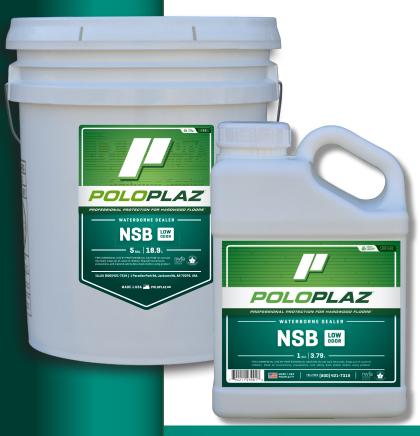

**NSB** 

PROFESSIONAL PROTECTION FOR HARDWOOD FLOORS"

## **SPECIFICATIONS**

| VOC          | <250 g/L          |
|--------------|-------------------|
| Solids       | 30%               |
| Flash Point  | n/a               |
| Coverage     | 500 sq. ft/gal    |
| Color        | Very Slight Amber |
| Available In | 1g, 5g Containers |

## **GREAT FOR NEW RESIDENTIAL & SPORTS FLOORS!**

PoloPlaz NSB Sealer is a commercial grade, waterborne sealer designed for use on new floors requiring waterborne seal and finish. Finish manufacturers have always warned against waterborne products on new installations. The risk of panelization has always been too great... until now.