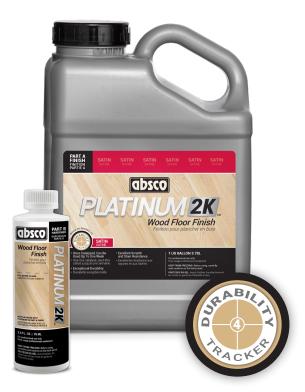

# PLATINUM 2K WOOD FLOOR FINISH

#### **FEATURES**

- Exceptional Durability
- No Waste Formula
- Can Be Used For One Week After Mixing
- Can Add New Hardener After 1 Week And Extend Product Use An Additional Week
- 2K Performance With 1K Ease
- Available In 4 Sheens
- No Isocyanate/No Aziridine
- Compliant Nationally
- Water Cleanup

## **EXCEPTIONAL DURABILITY IN AN EASY TO USE FORMULA**

Absco Platinum 2K Wood Floor Finish is a high-performing 2K wood floor finish with the ease of a 1K. With a remarkably long open-time, exceptional durability, and excellent scratch and stain resistance, Platinum 2K is the perfect product for professionals and contractors who demand ease-of-use and fast return to service times. Platinum 2K uses no isocyanate or aziridine catalyst, and is nationally VOC compliant with easy water cleanup. Absco Grand Nxtgen TRS Sealer is recommended for use with Absco Platinum 2K.